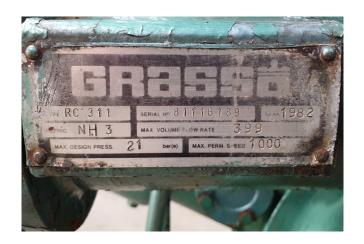

## **Specifications**

| Brand                                           | Grasso            |
|-------------------------------------------------|-------------------|
| Туре                                            | RC 311            |
| Refrigerant                                     | NH 3 (ammonia)    |
| kW at $+10^{\circ}\text{C}/+40^{\circ}\text{C}$ | 495,0             |
| kW at 0°C/+40°C                                 | 331,3             |
| kW at -5ºC/+40ºC                                | 266,0             |
| kW at -10°C/+40°C                               | 209,2             |
| Capacity Control                                | <b>✓</b>          |
| Pressure safety switches                        | /                 |
| Hp/Lp/Op                                        |                   |
| Pressure gauges                                 | ✓                 |
| Hp/Lp/Op                                        |                   |
| Sight Glass                                     | /                 |
| m3 / h                                          | 399,0             |
| Sizes                                           | 1040x1150x1280 mm |
|                                                 | (LxWxH)           |
| Stock                                           | 1                 |

#### **Used Grasso RC 311**

Used Grasso RC 311 single-stage compressor on NH3. Complete with pressure and safety switches/gauges and a sight glass.

\*Why choose for HOSBV? Were not only the largest used refrigeration specialist in Europe, but also, we solely deliver our orders after performing an extensive test and an industrial cleaning. If requested we are happy to arrange your logistics.