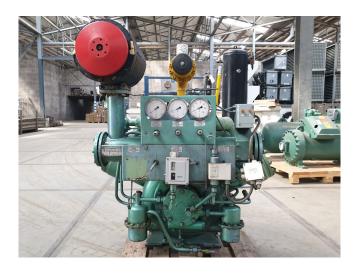

#### **Used Grasso RC 311**

Used Grasso RC 311 single-stage compressor on NH3. Complete with pressure and safety switches/gauges and a sight glass.

\*Why choose for HOSBV? Were not only the largest used refrigeration specialist in Europe, but also, we solely deliver our orders after performing an extensive test and an industrial cleaning. If requested we are happy to arrange your logistics.