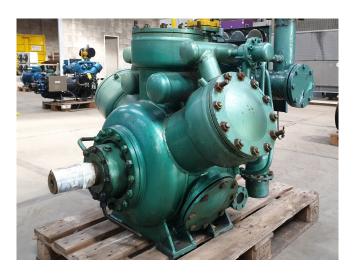

#### **Used Grasso RC 311**

Used Grasso RC 311 single-stage compressor on NH3. Complete with pressure and safety switches/gauges and a sight glass.

\*Why choose for HOSBV? Were not only the largest used refrigeration specialist in Europe, but also, we solely deliver our orders after performing an extensive test and an industrial cleaning. If requested we are happy to arrange your logistics.