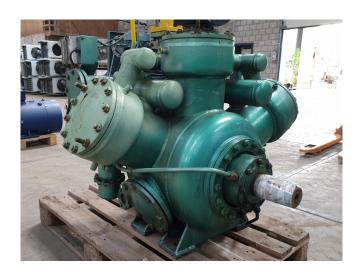

#### **Used Grasso RC 311**

Used Grasso RC 311 single-stage compressor on NH3. Complete with pressure and safety switches/gauges and a sight glass.

\*Why choose for HOSBV? Were not only the largest used refrigeration specialist in Europe, but also, we solely deliver our orders after performing an extensive test and an industrial cleaning. If requested we are happy to arrange your logistics.