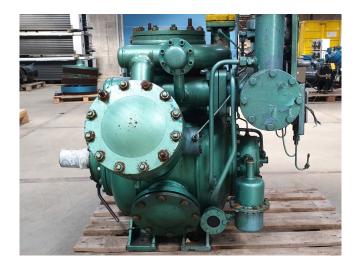

#### **Used Grasso RC 311**

Used Grasso RC 311 single-stage compressor on NH3. Complete with pressure and safety switches/gauges and a sight glass.

\*Why choose for HOSBV? Were not only the largest used refrigeration specialist in Europe, but also, we solely deliver our orders after performing an extensive test and an industrial cleaning. If requested we are happy to arrange your logistics.