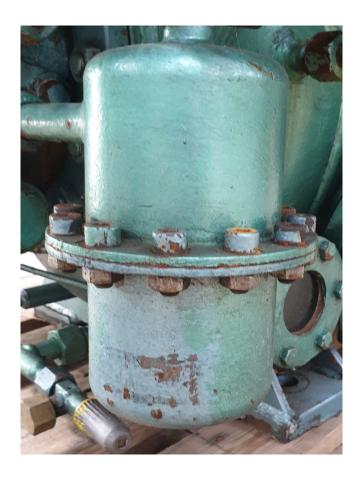

#### **Used Grasso RC 311**

Used Grasso RC 311 single-stage compressor on NH3. Complete with pressure and safety switches/gauges and a sight glass.

\*Why choose for HOSBV? Were not only the largest used refrigeration specialist in Europe, but also, we solely deliver our orders after performing an extensive test and an industrial cleaning. If requested we are happy to arrange your logistics.