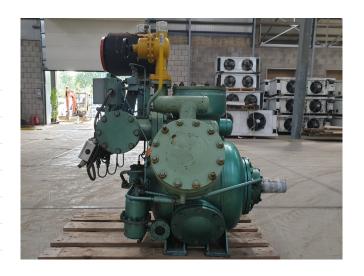

#### **Used Grasso RC 311**

Used Grasso RC 311 single-stage compressor on NH3. Complete with pressure and safety switches/gauges and a sight glass.

\*Why choose for HOSBV? Were not only the largest used refrigeration specialist in Europe, but also, we solely deliver our orders after performing an extensive test and an industrial cleaning. If requested we are happy to arrange your logistics.