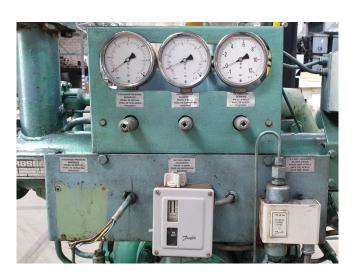

## **Specifications**

| Brand                                           | Grasso            |
|-------------------------------------------------|-------------------|
| Туре                                            | RC 311            |
| Refrigerant                                     | NH 3 (ammonia)    |
| kW at $+10^{\circ}\text{C}/+40^{\circ}\text{C}$ | 495,0             |
| kW at 0°C/+40°C                                 | 331,3             |
| kW at -5ºC/+40ºC                                | 266,0             |
| kW at -10°C/+40°C                               | 209,2             |
| Capacity Control                                | <b>✓</b>          |
| Pressure safety switches                        | /                 |
| Hp/Lp/Op                                        |                   |
| Pressure gauges                                 | ✓                 |
| Hp/Lp/Op                                        |                   |
| Sight Glass                                     | /                 |
| m3 / h                                          | 399,0             |
| Sizes                                           | 1040x1150x1280 mm |
|                                                 | (LxWxH)           |
| Stock                                           | 1                 |

#### **Used Grasso RC 311**

Used Grasso RC 311 single-stage compressor on NH3. Complete with pressure and safety switches/gauges and a sight glass.

\*Why choose for HOSBV? Were not only the largest used refrigeration specialist in Europe, but also, we solely deliver our orders after performing an extensive test and an industrial cleaning. If requested we are happy to arrange your logistics.