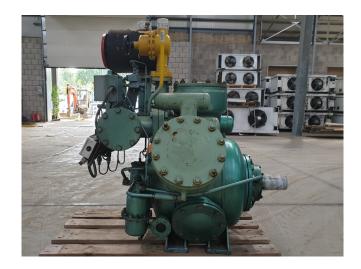

#### **Used Grasso RC 311**

Used Grasso RC 311 single-stage compressor on NH3. Complete with pressure and safety switches/gauges and a sight glass.

\*Why choose for HOSBV? Were not only the largest used refrigeration specialist in Europe, but also, we solely deliver our orders after performing an extensive test and an industrial cleaning. If requested we are happy to arrange your logistics.